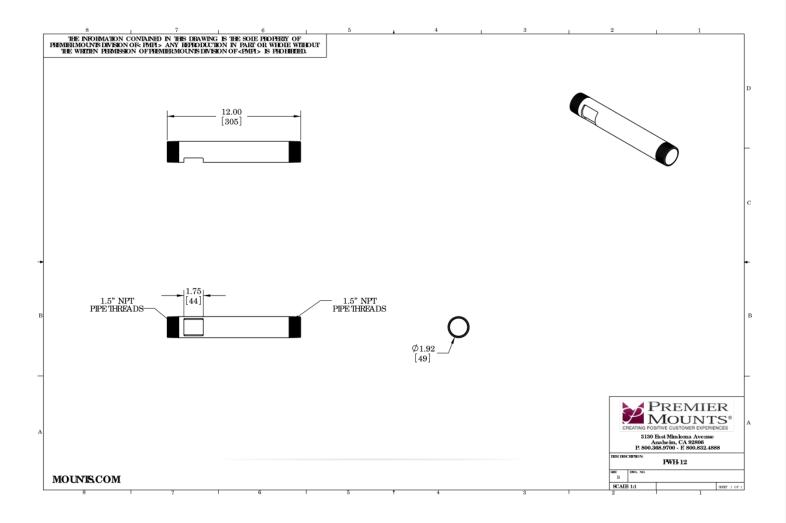

| Color: Black         |                      |
|----------------------|----------------------|
| Weight               | 1.02 lb.   0.5 kg    |
| Weight Cap. per Head | 500 lb.   226.8 kg   |
| Height               | 12.00 in.   304.8 mm |
| Pole Diameter        | 0.00 in.   0 mm      |
|                      |                      |

## DESCRIPTION

A 12 in. pipe with cable routing holes that adapts to any mount with a 1.5 in. NPT coupler. The pipe is available in black or white with a powder-coated finish.

## FEATURES

- A pre-cut pipe with cable routing outlet that connects to any 1.5 in. NPT pipe adapter
- Durable powder-coated aluminum pipe
- Cable routing outlet helps keep cables safe and provides a clean look